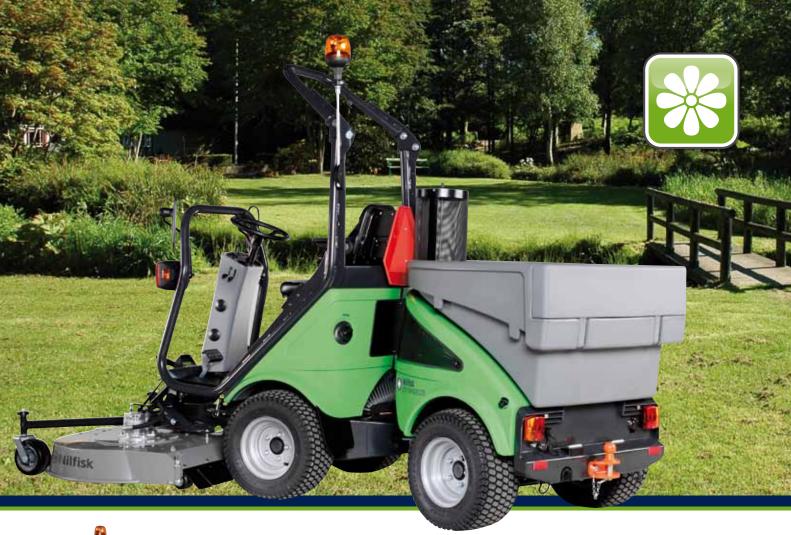

# City Ranger 2250 Load carrier

Fitting the load carrier to the back of the utility machine gives you the extra space you need to carry hand tools around with you, and saves you having to make several trips to get them. The load carrier is compact and convenient, but spacious enough to hold a hand mower, grass trimmer, lopping shears, and a bag of compost.

The compact load carrier is made from moulded plastic, and has a lightweight but very solid construction. The carrier can withstand wind, weather and sharp objects, and has been designed for maximum ease-of-use. The carrier can be fitted and removed quickly and easily, using a single handle. Hand tools can be strapped down during transport to prevent sliding (there are lashing hooks on both sides). The back flap folds down to provide easy access to the carrier, and provides an ergonomically correct loading height.