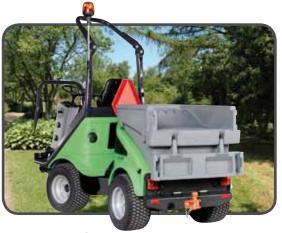

# City Ranger 2250 Load carrier

Fitting the load carrier to the back of the utility machine gives you the extra space you need to carry hand tools around with you, and saves you having to make several trips to get them. The load carrier is compact and convenient, but spacious enough to hold a hand mower, grass trimmer, lopping shears, and a bag of compost.

The compact load carrier is made from moulded plastic, and has a lightweight but very solid construction. The carrier can withstand wind, weather and sharp objects, and has been designed for maximum ease-of-use. The carrier can be fitted and removed quickly and easily, using a single handle. Hand tools can be strapped down during transport to prevent sliding (there are lashing hooks on both sides). The back flap folds down to provide easy access to the carrier, and provides an ergonomically correct loading height.