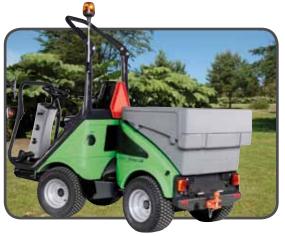

# City Ranger 2250 Load carrier

Fitting the load carrier to the back of the utility machine gives you the extra space you need to carry hand tools around with you, and saves you having to make several trips to get them. The load carrier is compact and convenient, but spacious enough to hold a hand mower, grass trimmer, lopping shears, and a bag of compost.

The compact load carrier is made from moulded plastic, and has a lightweight but very solid construction. The carrier can withstand wind, weather and sharp objects, and has been designed for maximum ease-of-use. The carrier can be fitted and removed quickly and easily, using a single handle. Hand tools can be strapped down during transport to prevent sliding (there are lashing hooks on both sides). The back flap folds down to provide easy access to the carrier, and provides an ergonomically correct loading height.