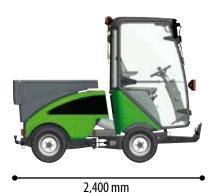

#### **Dimensions**

#### Attached:

| Length | 2,400 mm |
|--------|----------|
| Width  | 1,040 mm |
| Height | 1,960 mm |